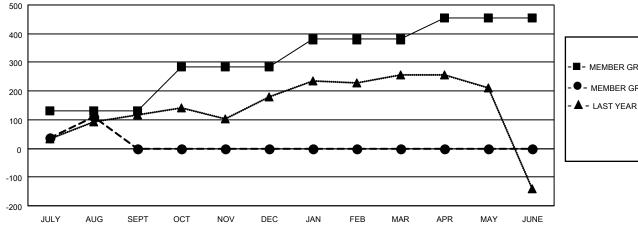

## **GOALS AND ACTUAL MEMBERS CUMULATIVE**

| _ | MEMBER | <b>GROWTH</b> | NET ( | GOAL |
|---|--------|---------------|-------|------|

- MEMBER GROWTH ACTUAL
- LAST YEAR MEMBERSHIP ACTUAL

| DROPPED CLUBS: 1 |    |
|------------------|----|
| DROPPED MEMBERS  |    |
| DECEASED         | 10 |
| CLUB CANCELLED   | 0  |
| OTHER            | 45 |
| TOTAL            | 55 |
|                  |    |