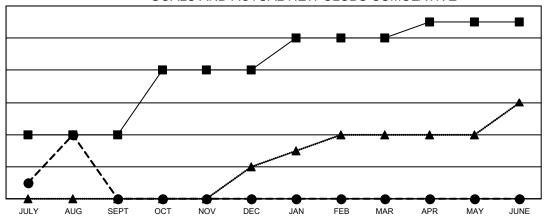

## GOALS AND ACTUAL NEW CLUBS CUMULATIVE

Clubs **RESULTS FOR 2021-2022** 

**NEW CLUBS** 

4

0

0

0

NEW CLUB GOAL

2

- CURRENT YEAR GOALS FOR NEW CLUBS
- CURRENT YEAR ACTUAL NEW CLUBS
- LAST YEAR ACTUAL NEW CLUBS